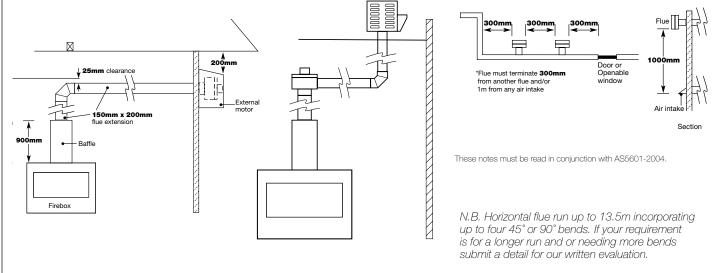

#### **SPECIFICATIONS & CONSTRUCTION**

Minimum 250mm

900

- 🕴 Elegance
- 🥐 Pure Vision

INTERNAL

MOTOR

- 🕴 Simplicity 🕴 Heatseeker
- 🕴 Signature

The power flue enables the installation of open fronted gas fireplaces in virtually any situation with a horizontal flue run of up to 13.5m incorporating up to four 90° or 45° bends.

## Power Flue 2014

Real Flame pioneered the first AGA approved power flue system in 2004. Prior to its development, open fronted gas fires were restricted to using a vertical flue which prevented installations in many situations such as the ground floor in two-storey homes or apartments.

The Power Flue enables the installation of open fronted gas fireplaces in virtually any situation with a horizontal or vertical flue run of up to 13.5m and incorporating up to four 90-degree bends. Longer runs with more bends are possible, however, Real Flame must approve these in writing.