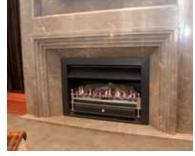

#### **SPECIFICATIONS & CONSTRUCTION**

Minimum 250mm

900

- 🕴 Elegance
- 🥐 Pure Vision

INTERNAL

MOTOR

- 🕴 Simplicity 🕴 Heatseeker
- 🕴 Signature

The power flue enables the installation of open fronted gas fireplaces in virtually any situation with a horizontal flue run of up to 13.5m incorporating up to four 90° or 45° bends.

500mr

EXTERNAL MOTOR

Warranty: Provided your Real Flame Gas Fire is installed by a licensed Gas Fitter in accordance with our Installation Instructions and operated in accordance with our Operating Manual, your Firebox is warranted for ten years and all other parts for one year from date of purchase. Refer to our website or our Installation and Operating Manual for a comprehensive warranty.