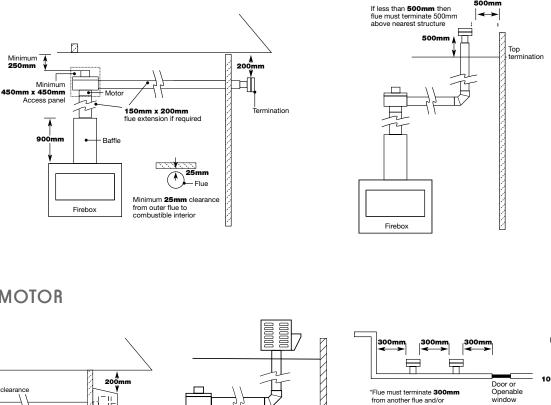

#### **SPECIFICATIONS & CONSTRUCTION**

Minimum 250mm

900

- 🕴 Elegance
- 🥐 Pure Vision

INTERNAL

MOTOR

- 🕴 Simplicity 🕴 Heatseeker
- 🕴 Signature

The power flue enables the installation of open fronted gas fireplaces in virtually any situation with a horizontal flue run of up to 13.5m incorporating up to four 90° or 45° bends.

## Power Flue 2014

Real Flame pioneered the first AGA approved power flue system in 2004. Prior to its development, open fronted gas fires were restricted to using a vertical flue which prevented installations in many situations such as the ground floor in two-storey homes or apartments.

The Power Flue enables the installation of open fronted gas fireplaces in virtually any situation with a horizontal or vertical flue run of up to 13.5m and incorporating up to four 90-degree bends. Longer runs with more bends are possible, however, Real Flame must approve these in writing.